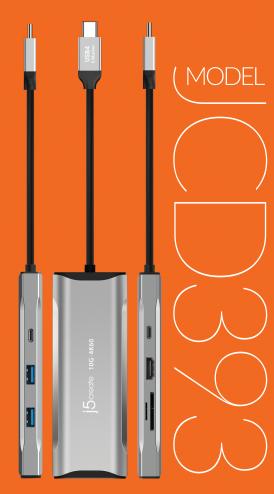

- ► 4K HDMI<sup>™</sup> Output Mirror or extend your screen and directly output resolutions up to 4K UHD @ 60 Hz
- Connect a High-Refresh Gaming Monitor Supports 120 Hz at 1440p QHD resolution tfor a smooth gaming experience while providing a sharp image
- SuperSpeed USB<sup>™</sup> 10Gbps Downstream Ports Provides one USB-C® and two USB<sup>™</sup> Type-A for peripheral connectivity or downstream charging
- 100W Power Delivery Pass Through Charge your laptop and power connected peripherals when used with a USB-C® power adapter
- Universal Compatibility Works with a variety of USB-C® enabled devices, including tablets and phones

## **COMPATIBLE** WITH USB4<sup>™</sup> DEVICES

The 4K60 Elite USB-C® 10Gbps Mini Dock is equipped with an advanced USB-C® E-Mark <sup>™</sup> 3, and Thunderbolt<sup>™</sup> 4 hosts and devices.

It includes a 4K HDMI output, three USB™ SuperSpeed 10Gbps ports (1 USB-C® and 2 USB<sup>™</sup> Type-A) for peripheral connectivity or downstream charging, an SD<sup>™</sup> & microSD<sup>™</sup> 4.0 memory card reader/writer to manage media files, and a Gigabit Ethernet port to access a wired network.