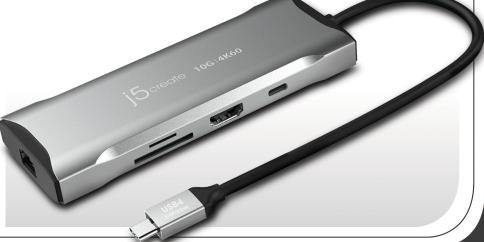

## **COMPATIBLE** WITH USB4<sup>™</sup> DEVICES

The 4K60 Elite USB-C® 10Gbps Mini Dock is equipped with an advanced USB-C® E-Mark <sup>™</sup> 3, and Thunderbolt<sup>™</sup> 4 hosts and devices.

It includes a 4K HDMI output, three USB™ SuperSpeed 10Gbps ports (1 USB-C® and 2 USB<sup>™</sup> Type-A) for peripheral connectivity or downstream charging, an SD<sup>™</sup> & microSD<sup>™</sup> 4.0 memory card reader/writer to manage media files, and a Gigabit Ethernet port to access a wired network.