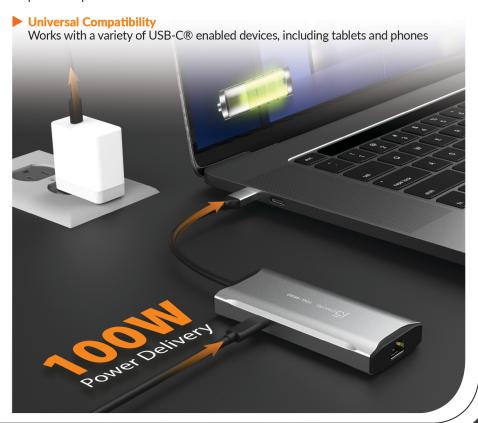

## ▶ 100W Power Delivery Pass Through Charge your laptop and power connected peripherals when used with a USB-C® power adapter