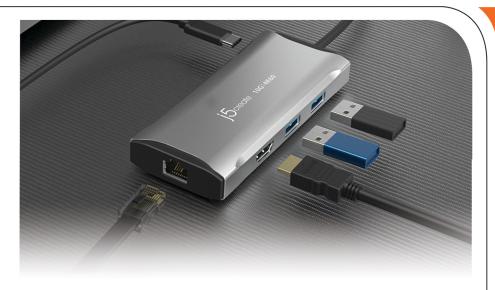

## ➤ SuperSpeed USB™ 10Gbps Downstream Ports Provides one USB-C® and two USB™ Type-A for peripheral connectivity or downstream charging

## ▶ 100W Power Delivery Pass Through Charge your laptop and power connected peripherals when used with a USB-C® power adapter

It includes a 4K HDMI output, three USB $^{\text{TM}}$  SuperSpeed 10Gbps ports (1 USB-C $^{\text{R}}$  and 2 USB $^{\text{TM}}$  Type-A) for peripheral connectivity or downstream charging, and a Gigabit Ethernet port to access a wired network.