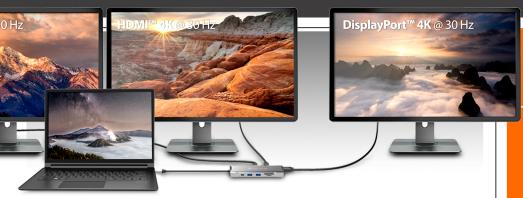

#### ► Triple 4K Display Support

Create a dual or triple 4K workstation with two HDMI<sup>™</sup> and a DisplayPort<sup>™</sup> output on compatible USB-C® laptops with DisplayPort<sup>™</sup> 1.4 and Multi-Stream Transport (MST)

#### ► Connect a High-Refresh Gaming Monitor

Supports 120 Hz at 1440p QHD resolution for a smooth gaming experience while providing a sharp image