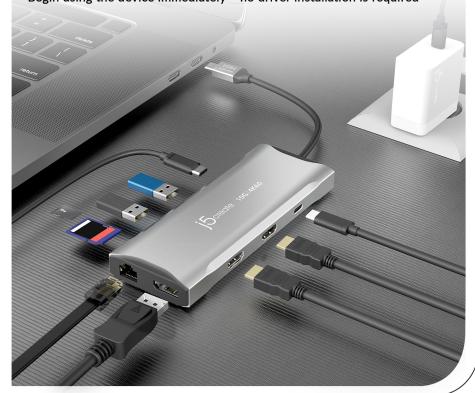

#### **Solution** 3X SuperSpeed USB™ 10Gbps Downstream Ports

Provides one USB-C® and two USB™ Type-A for peripheral connectivity or downstream charging

### ► 100W Power Delivery Pass Through

Use with a USB-C® power adapter for the added ability to charge your laptop and power connected peripherals

#### Quick Setup

Begin using the device immediately - no driver installation is required

Equipped with an advanced USB-C® E-Mark chip, this multi-monitor mini dock is compatible with USB4™ hosts and devices, featuring everything you need, from triple video outputs to 10Gbps USB™ ports, SD™ & microSD™, and Gigabit Ethernet as well as 100W Power Delivery pass-through charging.